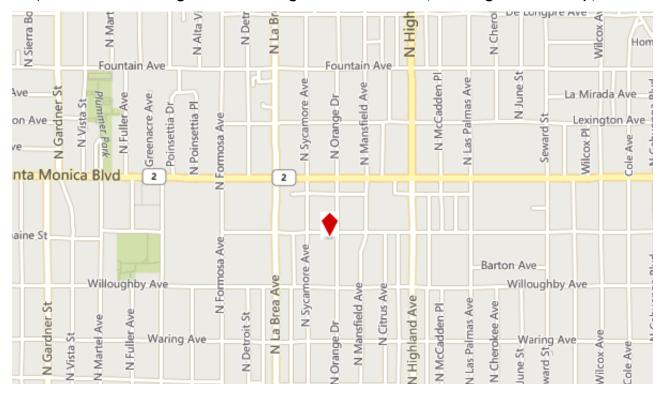

e, 1001 N. Orange Dr., Los Angeles, CA

THE PROPERTY IS BEING SOLD FOR \$4,500,000 WITH AN EXISTING OVERBIDDER HAVING TENDERED A CONTRACT FOR \$4,685,000.

COURT DATE: FEBRUARY 4, 2014..11:00 a.m. LOCATION: United States Bankruptcy Court 255 E. Temple St, Court Room 1368 Los Angeles, CA 90012

1) Bankruptcy court sale subject to bankruptcy court approval

2) All offers are subject to an overbid process

3) Bankruptcy court case # 2:13-bk-29703-VZ

4) Property is being sold "As is where is without representation or warranty."

5) This property will be subject to sale under terms and conditions which are required to be approved by the U.S. Bankruptcy Court.

PLEASE EMAIL LISTING AGENT FOR ADDITIONAL INFORMATION.

In the Hollywood Media District, East of La Brea, South of Santa Monica Blvd.



### Map of 1001 N. Orange Dr., Los Angeles, CA 90038 (Los Angeles County)

## Additional Photos





Interior

Romaine



inside



Inside

Created 3/5/2012