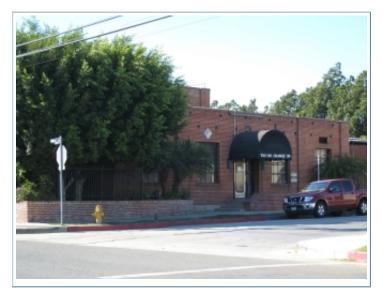

# Industrial Property - Sold 1001 N. Orange Dr.

## 1001 N. Orange Dr., Los Angeles, CA 90038

| Price:                       | \$4,500,000        |
|------------------------------|--------------------|
| Building Size:               | 30,497 <i>SF</i>   |
| Price/SF:                    | \$147.56           |
| Property Type:               | Industrial         |
| Property Sub-type:           | Flex Space         |
| Additional Sub-              | Multifamily (land) |
| types:                       |                    |
|                              | Office (land)      |
|                              | Office Building    |
| Property Use Type:           | Vacant/Owner-User  |
| Distressed:                  | Yes                |
| Year Built:                  | 1922               |
| Clear Ceiling Height: 20 ft. |                    |
| Drive In/Grade-Leve          | 12                 |
| Doors:                       |                    |
| Lot Size:                    | 29,700 <i>SF</i>   |
| Listing ID                   | 17559048           |
| Last Updated                 | 155 days ago       |
|                              |                    |

#### Description

Street to street freestanding building located in the heart of the Hollywood Media District. Previous industrial use building, could be converted to a production facility. MR1 zoning, and enterprise zone location would allow for various development opportunities. (Check with the City)